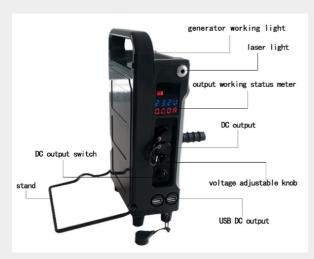

## AT PPP Portable Power Pack

AT Communication is pleased to announce the AT-PPP Portable Power Pack. The AT-PPP is a highly versatile solution providing field users with portable and emergency power supply. The AT-PPP is equipped with a built in Han Crank Generator that allows it to be charged once the built in storage battery has been completely discharged. The AT-PPP includes: 2 USB outputs, 2 Variable DC outputs with adjustable DC voltage, A high intensity White Light LED, a green Laser, a red Laser, a 144Wh LiON storage battery, AC charging point with indicator showing voltage, current draw and remaining battery life.