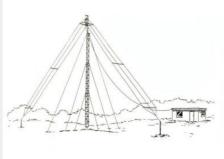

#### HF Vertical Whip Antenna Codan 406

The CODAN 406 series Guyed Vertical Whip HF antennas are...