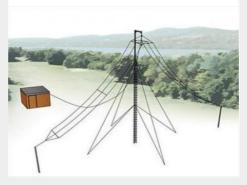

#### HF Vertical Whip Antenna Codan 406

The CODAN 406 series Guyed Vertical Whip HF antennas are...