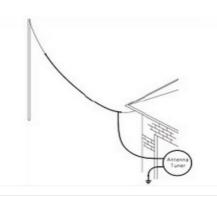

#### HF Long Wire Antenna Codan 403

The CODAN 403 HF Long Wire Antenna may be used for either...