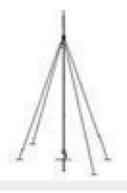

#### HF Vertical Whip Antenna Codan 406

The CODAN 406 series Guyed Vertical Whip HF antennas are...