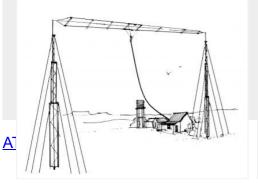

# HF Multi-Wire Broadband Dipole Antenna Codan 463

The Codan code 463 series HF Multi-wire Broadband Dipole...